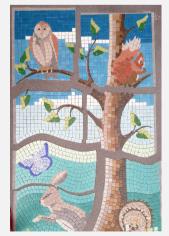

## **Woodland Mosaic Commission**

The whole school contributed to the creation of a mosaic to liven up a dull, underused courtyard space. The beginnings of this exciting outside space has left room for further enhancements in the future!

Designs were submitted for an exterior mosaic that the whole school could help create. The woodland design was chosen to allow every pupil to contribute to the mosaic process.

Installation was direct to an exterior wall with a render base and a wooden frame.

Details were created in the studio by the artist with large coloured areas left for pupils to complete the mosaic

Once completed the mosaic was cut into smaller sections ready for installation.