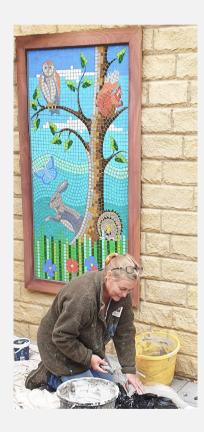

## **Woodland Mosaic Commission**

The whole school contributed to the creation of a mosaic to liven up a dull, underused courtyard space. The beginnings of this exciting outside space has left room for further enhancements in the future!

Designs were submitted for an exterior mosaic that the whole school could help create. The woodland design was chosen to allow every pupil to contribute to the mosaic process.

Installation was direct to an exterior wall with a render base and a wooden frame.

Details were created in the studio by the artist with large coloured areas left for pupils to complete the mosaic

Once completed the mosaic was cut into smaller sections ready for installation.