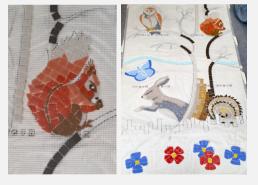

Details were created in the studio by the artist with large coloured areas left for pupils to complete the mosaic

Once completed the mosaic was cut into smaller sections ready for installation.