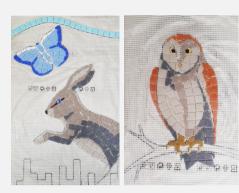

Details were created in the studio by the artist with large coloured areas left for pupils to complete the mosaic

Once completed the mosaic was cut into smaller sections ready for installation.